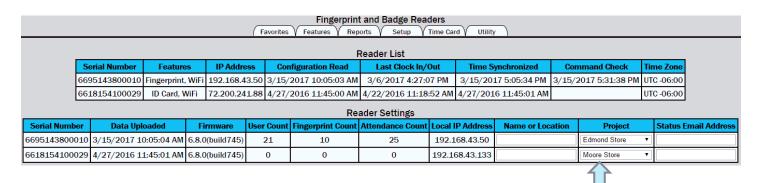

#### **Track Locations**

## Features tab > Projects

To track time worked at certain locations with the readers, start out by creating projects for each location.

| Full Name for Reports<br>and Clock in Button | Abbreviated<br>Name | Internal Note | Overtime Hours<br>Export Code | Double Time Hours<br>Export Code | Button Width | Pay Type       | Pay Rate | Button Status                             | Remove |
|----------------------------------------------|---------------------|---------------|-------------------------------|----------------------------------|--------------|----------------|----------|-------------------------------------------|--------|
| Edmond Store                                 | Edmond              |               | N/A                           | N/A                              | Auto ▼       | Regular Rate ▼ | N/A      | <ul><li>Active</li><li>Disabled</li></ul> |        |
| Moore Store                                  | Moore               |               | N/A                           | N/A                              | Auto ▼       | Regular Rate ▼ | N/A      | <ul><li>Active</li><li>Disabled</li></ul> |        |

## Setup tab > Fingerprint and Badge Readers

Then assign each reader to a project.