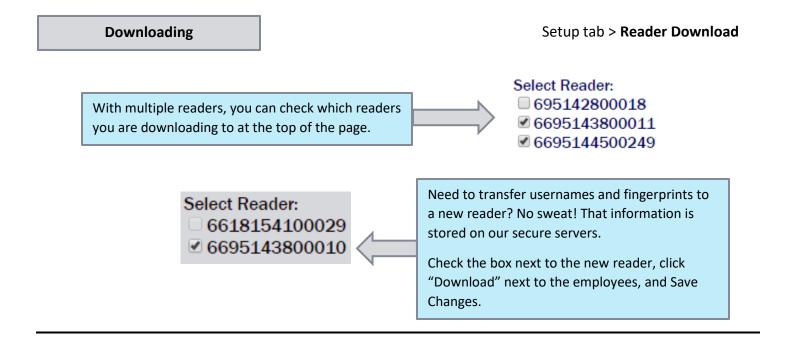

Have you purchased multiple ETC readers? Follow these helpful hints to manage your devices!



# **Managing Readers**

#### Setup tab > Fingerprint and Badge Readers





#### **Track Locations**

## Features tab > Projects

To track time worked at certain locations with the readers, start out by creating projects for each location.

| Full Name for Reports<br>and Clock in Button | Abbreviated<br>Name | Internal Note | Overtime Hours<br>Export Code | Double Time Hours<br>Export Code | Button Width | Pay Type       | Pay Rate | Button Status                             | Remove |
|----------------------------------------------|---------------------|---------------|-------------------------------|----------------------------------|--------------|----------------|----------|-------------------------------------------|--------|
| Edmond Store                                 | Edmond