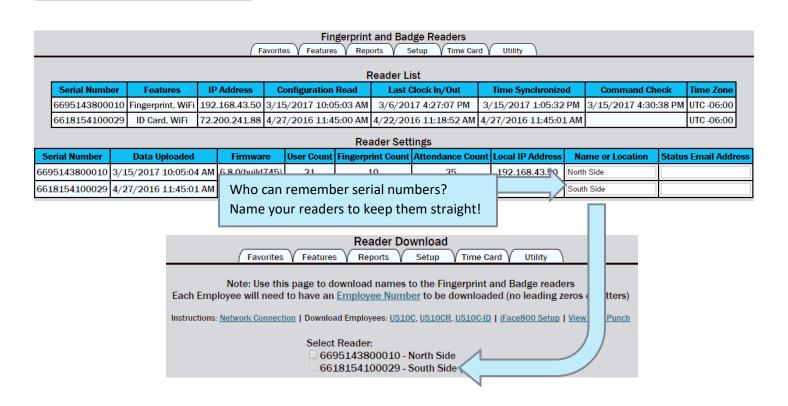

Have you purchased multiple ETC readers? Follow these helpful hints to manage your devices!



# **Managing Readers**

#### Setup tab > Fingerprint and Badge Readers





#### **Track Locations**

## Features tab > Projects

To track time worked at certain locations with the readers, start out by creating projects for each location.

| Full Name for Reports<br>and Clock in Button | Abbreviated<br>Name | Internal Note | Overtime Hours<br>Export Code | Double Time Hours<br>Export Code | Button Width | Pay Type       | Pay Rate | Button Status                             | Remove |
|----------------------------------------------|---------------------|---------------|-------------------------------|----------------------------------|--------------|----------------|----------|-------------------------------------------|--------|
| Edmond Store                                 | Edmond              |               | N/A                           | N/A