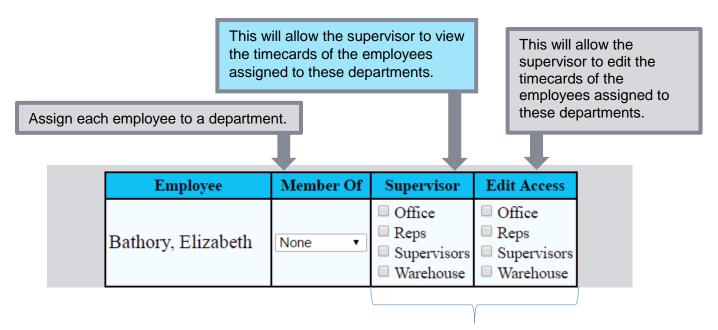

## Step Two:

Features tab, Assign Departments and Supervisors

Assign Departments & Create Supervisors

Do not use the last 2 columns for employees who are not supervisors.

Let's look at a few examples.

| Employee           | Member Of | Supervisor                                                    | Edit Access                                                   |
|--------------------|-----------|---------------------------------------------------------------|---------------------------------------------------------------|
| Bathory, Elizabeth | Office •  | <ul><li>✓ Office</li><li>□ Reps</li><li>□ Warehouse</li></ul> | <ul><li>✓ Office</li><li>□ Reps</li><li>□ Warehouse</li></ul> |

Elizabeth can view and edit timecards of the employees assigned to the Office department, including herself.

| Employee           | Member Of | Supervisor                                                  | Edit Access                                             |
|--------------------|-----------|-------------------------------------------------------------|---------------------------------------------------------|
| Bathory, Elizabeth | Office •  | <ul> <li>Office</li> <li>Reps</li> <li>Warehouse</li> </ul> | <ul><li>Office</li><li>Reps</li><li>Warehouse</li></ul> |