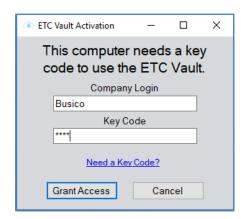

② A security warning pop-up may appear. Follow the instructions it gives you.

Enter Company Login and Activation Code

Grant Access

Now a shortcut of the login page will be created on the desktop. Employees can only clock in and out from this shortcut.