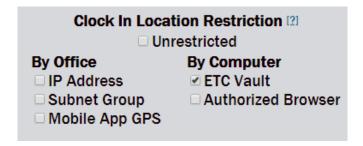

The ETC Vault restriction allows you to download our exclusive browser onto one or more PC's, making the time clock inaccessible to your employees from any other location.

Setup Tab, Clock In Restriction

## 1. Choose "ETC Vault"

2. Click

Key Code New Activation

4. Take note of this 4-digit code. You will need this when downloading Vault.

- 5. Under "Uses Remaining," you will see a number. This is how many computers you are allowing access with that particular Activation Code. The number is editable.
- 6. Under "Username," you can set each employee to their own Key Code. Otherwise, all employees can share the same Key Code by keeping Usernames at "All Usernames."